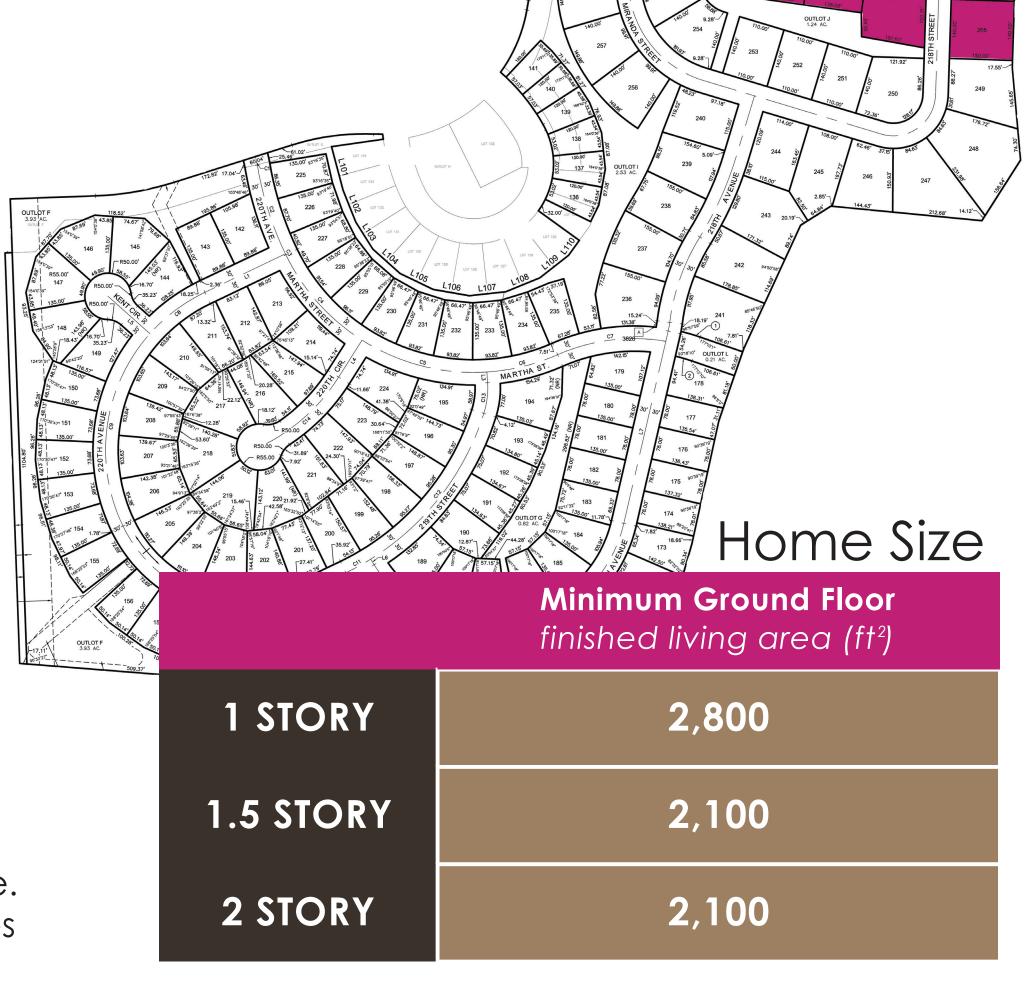

#### HOME SIZE

Ground floor finished living area square footage requirements have been established. A finished living area is considered a space intended for human occupancy that is heated and cooled by a permanent heating system, has finishes consistent with that of a similar single-family dwelling in a similar price point, is directly accessible from another finished living area and is exclusive of garages, storage areas, porches of any type, decks and patios.